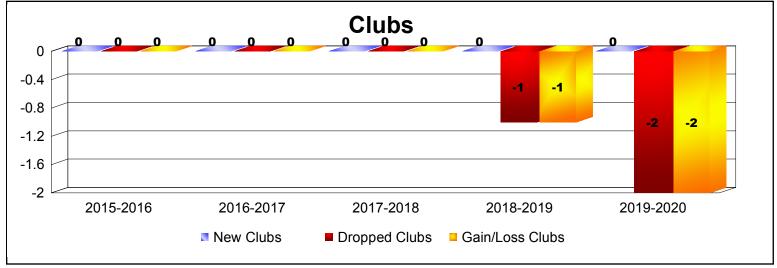

District 101 O

As of December 2019 Cumulative

| Year      | New<br>Clubs | Dropped<br>Clubs | Gain/<br>Loss<br>Clubs | New<br>Members | Charter<br>Members | Reinstate<br>Members | Transfer<br>Members | Total<br>Member<br>Added | Total<br>Members<br>Dropped | Gain/<br>Loss<br>Members |
|-----------|--------------|------------------|------------------------|----------------|--------------------|----------------------|---------------------|--------------------------|-----------------------------|--------------------------|
| 2015-2016 | 0            | 0                | 0                      | 118            | 2                  | 6                    | 10                  | 136                      | -172                        | -36                      |
| 2016-2017 | 0            | 0                | 0                      | 136            | 9                  | 3                    | 24                  | 172                      | -189                        | -17                      |
| 2017-2018 | 0            | 0                | 0                      | 85             | 0                  | 7                    | 11                  | 103                      | -230                        | -127                     |
| 2018-2019 | 0            | -1               | -1                     | 97             | 3                  | 4                    | 19                  | 123                      | -208                        | -85                      |
| 2019-2020 | 0            | -2               | -2                     | 41             | 4                  | 4                    | 4                   | 53                       | -91                         | -38                      |
| Average   | 0            | -1               | -1                     | 95             | 4                  | 5                    | 14                  | 117                      | -178                        | -61                      |