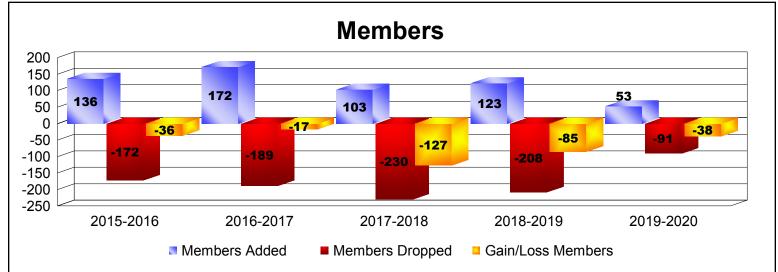

District 101 O

As of December 2019 Cumulative

| Year      | New<br>Clubs | Dropped<br>Clubs | Gain/<br>Loss<br>Clubs | New<br>Members | Charter<br>Members | Reinstate<br>Members | Transfer<br>Members | Total<br>Member<br>Added | Total<br>Members<br>Dropped | Gain/<br>Loss<br>Members |
|-----------|--------------|------------------|------------------------|----------------|--------------------|----------------------|---------------------|--------------------------|-----------------------------|--------------------------|
| 2015-2016 | 0            | 0                | 0                      | 118            | 2                  | 6                    | 10                  | 136                      | -172                        | -36                      |
| 2016-2017 | 0            | 0                | 0                      | 136            | 9                  | 3                    | 24                  | 172                      | -189                        | -17                      |
| 2017-2018 | 0            | 0                | 0                      | 85             | 0                  | 7                    | 11                  | 103                      | -230                        | -127                     |
| 2018-2019 | 0            | -1               | -1                     | 97             | 3                  | 4                    | 19                  | 123                      | -208                        | -85                      |
| 2019-2020 | 0            | -2               | -2                     | 41             | 4                  | 4                    | 4                   | 53                       | -91                         | -38                      |
| Average   | 0            | -1               | -1                     | 95             | 4                  | 5                    | 14                  | 117                      | -178                        | -61                      |